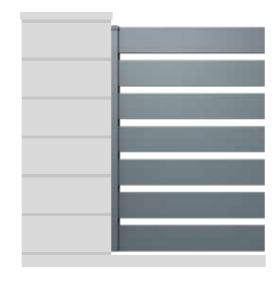

## Diamond slat panels

The **Valor®** diamond slat panel fences meet the demand for merging the advantages of louvre and palisade fences into one product. The slanted slats help the fence panels to shed dust and dirt. There is more: this fence perfectly muffle sound for great protection against noise.

gapless slats

protection against wind and dust

protection against noise