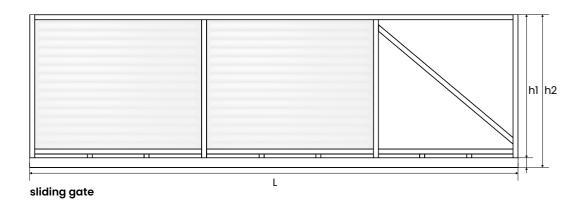

## Fence gate & walk door infill

The **Valor®** fencing system allows installing its slats to fill in driveway gates and walk doors. The louvre slats can have the spacing adjusted within 11 mm. This way they are easy to fit most standard sizes of gate and walk door panels. The palisade slat spacing can be adjusted as required. The slats can be ordered in a custom length to match the panel width.

h1 - gate leaf height | h2 - min. fence height | L - post spacing

The Valor® fencing system is a comprehensive solution for installing panels to fence off a property, as well as filling in driveway gates and walk doors. It is for everyone who seek comfort and security. The system provides a consistent look and feel with convenience of use for many years.