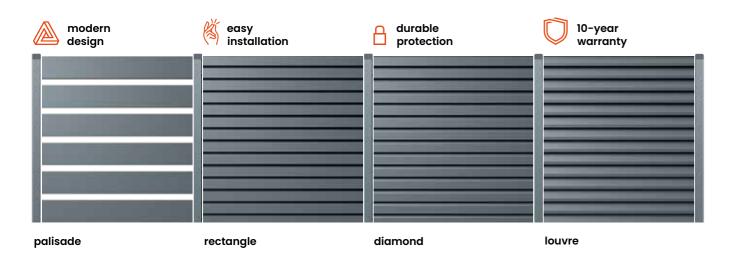

## **Protect your privacy**

The **Valor® fencing system** is made for those, who value good design, security and privacy. The **Valor®** fencing systems come in four panel slat versions for you to pick a perfect fence for your property.

## Palisade slat panels

The **Valor®** palisade slat fences are the answer to one of the most popular trends in fencing architecture. A high aesthetic value comes in pair with high durability. The fence panels are made of heavy-dutythickness and strength with a highly durable polymer coating finish. Unlike fences made of black steel, this product requires no represervation or repainting. This way your new fence will stay looking like new for many years to come.

## Rectangular slat panels

The Valor® rectangular slat panel fences are a perfect fusion of the traditional louvre pattern with a palisade fence. With its simple, minimalist geometry, the fence enthuses a sense of modern styling and great aesthetic appeal. Unlike traditional fences, it provides an excellent barrier against road dust and noise. Another added value is the protection against the prying eyes of neighbours and pedestrians passing by.

## Diamond slat panels

The **Valor®** diamond slat panel fences meet the demand for merging the advantages of louvre and palisade fences into one product. The slanted slats help the fence panels to shed dust and dirt. There is more: this fence perfectly muffle sound for great protection against noise.

## Louvre slat panels

The Valor® louvre slat panel fences are the solution for those who expect maximum performance of noise, dirt, and privacy protection. The slanted geometry goes in perfect harmony with metal fence posts, masonry posts, and gabion baskets. The **Valor®** slanted louvre panels will make the property look great for many years.