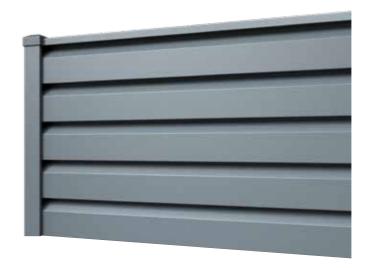

## Louvre slat panels

The Valor® louvre slat panel fences are the solution for those who expect maximum performance of noise, dirt, and privacy protection. The slanted geometry goes in perfect harmony with metal fence posts, masonry posts, and gabion baskets. The **Valor®** slanted louvre panels will make the property look great for many years.

protection against wind and dust

protection against noise