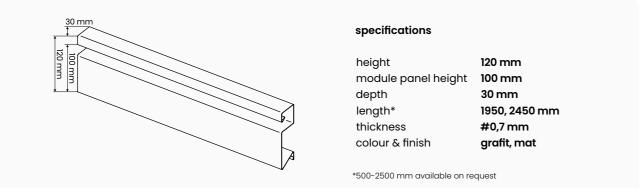

#### specifications

height 120 mm module panel height 100 mm depth 30 mm 1950, 2450 mm length\* thickness #0,7 mm colour & finish grafit, mat

\*500-2500 mm available on request

for smart builders