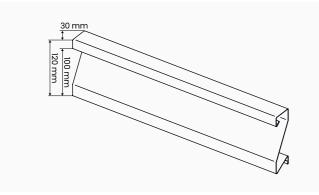

#### specifications

height 120 mm module panel height 100 mm depth 30 mm 1950, 2450 mm length\* thickness #0,7 mm colour & finish grafit, mat

\*500-2500 mm available on request

for smart builders