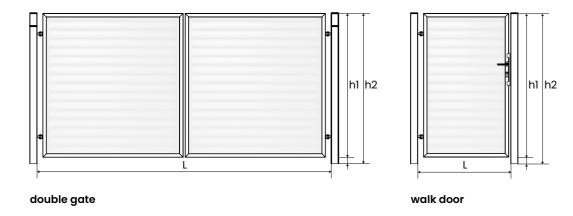

## Fence gate & walk door infill

The **Valor®** fencing system allows installing its slats to fill in driveway gates and walk doors. The louvre slats can have the spacing adjusted within 11 mm. This way they are easy to fit most standard sizes of gate and walk door panels. The palisade slat spacing can be adjusted as required. The slats can be ordered in a custom length to match the panel width.

h1 - gate leaf height | h2 - min. fence height | L - post spacing

The Valor® fencing system is a comprehensive solution for installing panels to fence off a property, as well as filling in driveway gates and walk doors. It is for everyone who seek comfort and security. The system provides a consistent look and feel with convenience of use for many years.