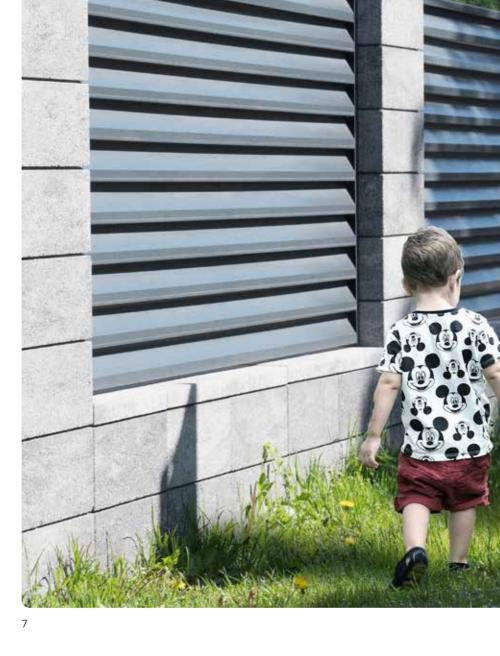

## Louvre slat panels

The Valor® louvre slat panel fences are the solution for those who expect maximum performance of noise, dirt, and privacy protection. The slanted geometry goes in perfect harmony with metal fence posts, masonry posts, and gabion baskets. The **Valor®** slanted louvre panels will make the property look great for many years.

protection against wind and dust

protection against noise