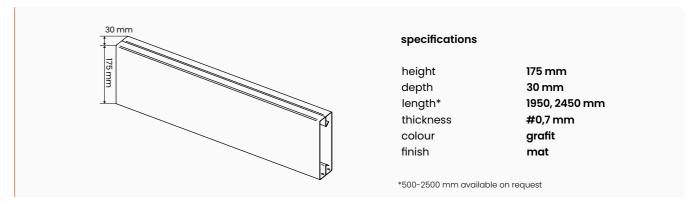

#### specifications

height 120 mm module panel height 100 mm depth 30 mm 1950, 2450 mm length\* thickness #0,7 mm colour & finish grafit, mat

\*500-2500 mm available on request

for smart builders