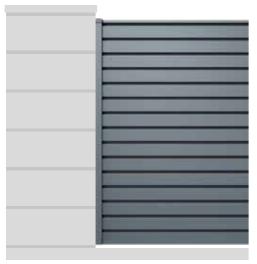

## Rectangular slat panels

The Valor® rectangular slat panel fences are a perfect fusion of the traditional louvre pattern with a palisade fence. With its simple, minimalist geometry, the fence enthuses a sense of modern styling and great aesthetic appeal. Unlike traditional fences, it provides an excellent barrier against road dust and noise. Another added value is the protection against the prying eyes of neighbours and pedestrians passing by.

gapless slats

protection against wind and dust

protection against noise