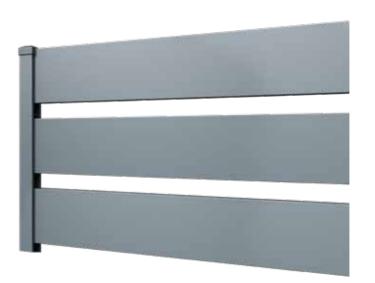

## Palisade slat panels

The **Valor®** palisade slat fences are the answer to one of the most popular trends in fencing architecture. A high aesthetic value comes in pair with high durability. The fence panels are made of heavy-dutythickness and strength with a highly durable polymer coating finish. Unlike fences made of black steel, this product requires no represervation or repainting. This way your new fence will stay looking like new for many years to come.

Palisade slat panels