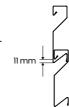

## Fence gate & walk door infill

The **Valor®** fencing system allows installing its slats to fill in driveway gates and walk doors. The louvre slats can have the spacing adjusted within 11 mm. This way they are easy to fit most standard sizes of gate and walk door panels. The palisade slat spacing can be adjusted as required. The slats can be ordered in a custom length to match the panel width.