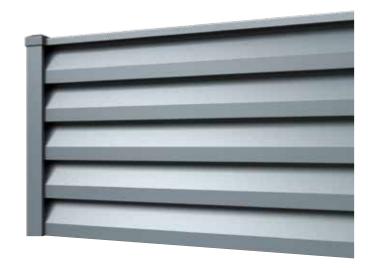

## Louvre slat panels

The Valor® louvre slat panel fences are the solution for those who expect maximum performance of noise, dirt, and privacy protection. The slanted geometry goes in perfect harmony with metal fence posts, masonry posts, and gabion baskets. The **Valor®** slanted louvre panels will make the property look great for many years.

protection against wind and dust

protection against noise