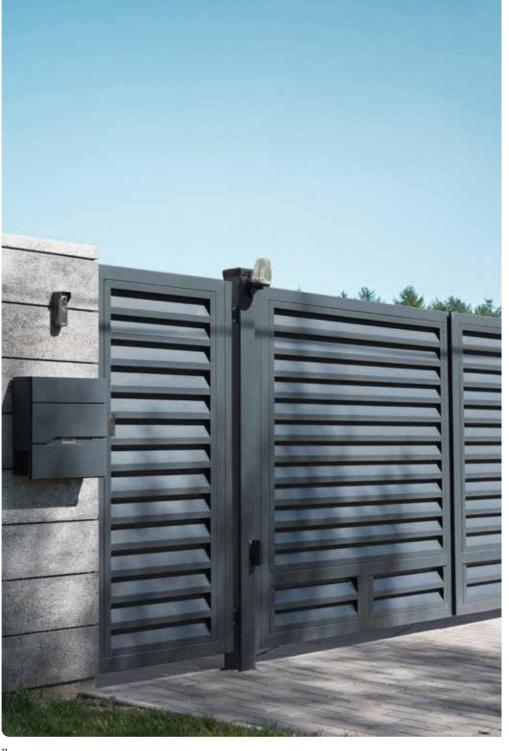

## Louvre slat panels

The Valor® louvre slat panel fences are the solution for those who expect maximum performance of noise, dirt, and privacy protection. The slanted geometry goes in perfect harmony with metal fence posts, masonry posts, and gabion baskets. The **Valor®** slanted louvre panels will make the property look great for many years.

protection against wind and dust

protection against noise