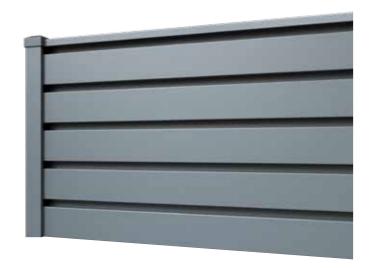

## Louvre slat panels

The Valor® louvre slat panel fences are the solution for those who expect maximum performance of noise, dirt, and privacy protection. The slanted geometry goes in perfect harmony with metal fence posts, masonry posts, and gabion baskets. The **Valor®** slanted louvre panels will make the property look great for many years.