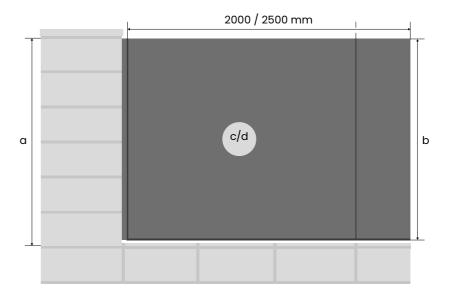

# Fitment between masonry fence posts

The **Valor®** fencing system is designed for compatibility with commercial fences.

The slat length options available match most of fencing systems which use masonry units.

This helps to install the fence quickly and without problems.

| masonry units | key                                                                                                                                                                       | а      | b            | С        | d      |
|---------------|---------------------------------------------------------------------------------------------------------------------------------------------------------------------------|--------|--------------|----------|--------|
| 200           | <ul> <li>a - number of post units</li> <li>b - channel post height [mm]</li> <li>c - number of panel slats [pcs.]</li> <li>c - number of palisade slats [pcs.]</li> </ul> | 5<br>6 | 920<br>1120  | 9<br>11  | 4<br>5 |
|               |                                                                                                                                                                           | 7<br>8 | 1320<br>1520 | 13<br>15 | 6<br>7 |
| 500/504       | · ····································                                                                                                                                    | 9      | 1720         | 17       | 8      |
|               |                                                                                                                                                                           |        |              |          |        |